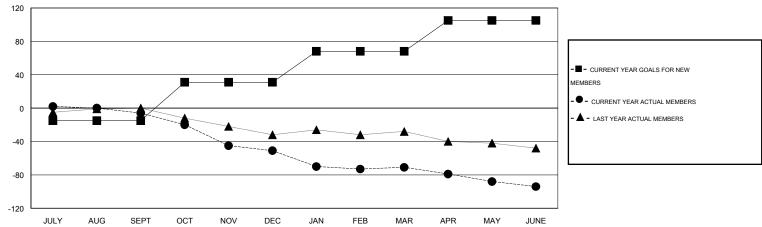

## GOALS AND ACTUAL NEW CLUBS CUMULATIVE

| DROPPED CLUBS: 3  DROPPED MEMBERS |                 | 18 CLUBS OF 33 ADDED 1 OR MORE NEW MEMBERS | GENDER DISTRIBU<br>MALE<br>FEMALE     | TION<br>453 (68.12%)<br>212 (31.88%) |           |
|-----------------------------------|-----------------|--------------------------------------------|---------------------------------------|--------------------------------------|-----------|
| DECEASED CLUB CANCELLED OTHER     | 16<br>18<br>115 | CLICK HERE FOR HEALTH ASSESSMENT DATA      | FAMILY UNIT MEMBERS HEAD OF HOUSEHOLD |                                      | 188<br>93 |
| TOTAL                             | 149             |                                            | NON-HEAD OF HOUSEHOLD                 |                                      | 95        |