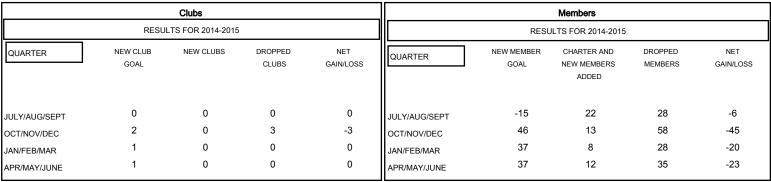

## GOALS AND ACTUAL NEW CLUBS CUMULATIVE

| DROPPED CLUBS: 3  DROPPED MEMBERS |                 | 18 CLUBS OF 33 ADDED 1 OR MORE NEW MEMBERS | GENDER DISTRIBU<br>MALE<br>FEMALE     | TION<br>453 (68.12%)<br>212 (31.88%) |           |
|-----------------------------------|-----------------|--------------------------------------------|---------------------------------------|--------------------------------------|-----------|
| DECEASED CLUB CANCELLED OTHER     | 16<br>18<br>115 | CLICK HERE FOR HEALTH ASSESSMENT DATA      | FAMILY UNIT MEMBERS HEAD OF HOUSEHOLD |                                      | 188<br>93 |
| TOTAL                             | 149             |                                            | NON-HEAD OF HOUSEHOLD                 |                                      | 95        |